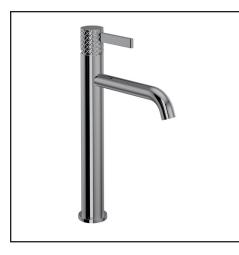

# TENERIFE<sup>™</sup> SINGLE HANDLE TALL LAVATORY FAUCET

**TE02D1** 

4 3/16"

17" Max.

2" Max,

D